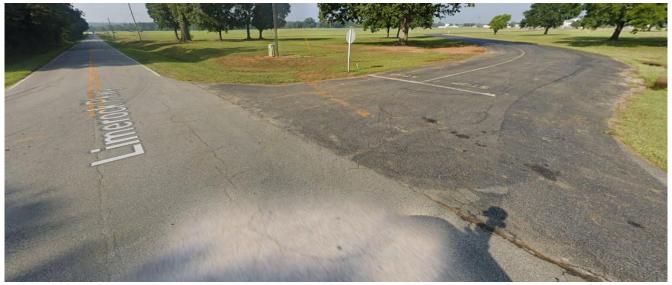

## **2<sup>ND</sup> INTEGRATIVE PRECISION AGRICULTURE CONFERENCE**

Directions to Lunch and Field Demonstrations at UGA Grand Farm 2 May 2025

- Lunch and the field Demonstrations will be held at the UGA Grand Farm beginning at noon.
- The farm is located just east of the National Fairgrounds at the intersection of Elko Rd. and Limerock Pkwy.
- The entrance to the farm is on Limerock Pkwy about 200 ft east of the intersection.
  - There is limited parking on site so please park in the grassed parking areas just west of the farm.
  - You can enter the parking area at the dropped pin on the image below.
  - Parking area entrance coordinates: 32.438681, -83.736903
- Once you park, you can walk to the farm entrance or take one of the courtesy trams that will be available.
- The photo at the bottom shows the entrance to the parking area.