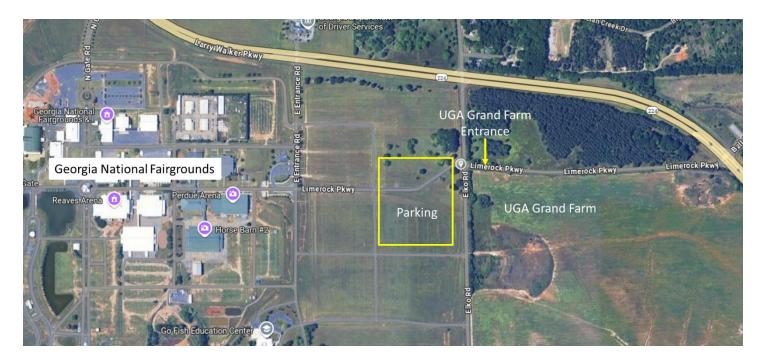

## **2<sup>ND</sup> INTEGRATIVE PRECISION AGRICULTURE CONFERENCE**

Directions to Lunch and Field Demonstrations at UGA Grand Farm 2 May 2025

- Lunch and the field Demonstrations will be held at the UGA Grand Farm beginning at noon.
- The farm is located just east of the National Fairgrounds at the intersection of Elko Rd. and Limerock Pkwy.
- The entrance to the farm is on Limerock Pkwy about 200 ft east of the intersection.
  - There is limited parking on site so please park in the grassed parking areas just west of the farm.
  - You can enter the parking area at the dropped pin on the image below.
  - Parking area entrance coordinates: 32.438681, -83.736903
- Once you park, you can walk to the farm entrance or take one of the courtesy trams that will be available.
- The photo at the bottom shows the entrance to the parking area.